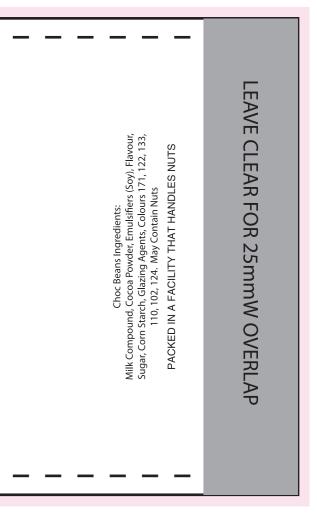

Label Size: 360mmW x 126mmH Safe Print Area: 350mmW x 116mmH Bleed: Approx 3mm When artwork is printed, there can be movement of up to 3mm

| Product Code                                                                                       | :                             | CC044G                                                                                    |                                                                                                                     |
|----------------------------------------------------------------------------------------------------|-------------------------------|-------------------------------------------------------------------------------------------|---------------------------------------------------------------------------------------------------------------------|
| Description<br>Order#<br>Company Name<br>Contact<br>Choc Bean Colour<br>Label Size<br>Print Colour | :<br>:<br>:<br>: 360mmW x 126 | Choc beans in 1KG Tins<br>360mmW x 126mmH<br>Customer must provide PMS Colour print guide | I HAVE CHECKED THIS ARTWORK<br>& AUTHORISE THIS ORDER TO<br>PROCEED<br>Name :<br>Company :<br>Date :<br>Signature : |
| Quantity<br>Delivery Date                                                                          | :                             |                                                                                           | Office Use Only<br>Proof # :<br>Date :                                                                              |